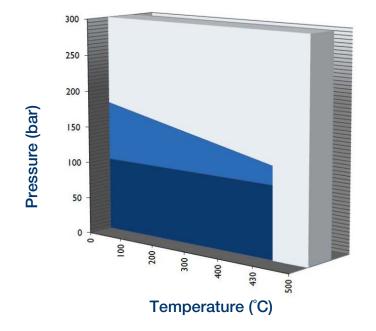

## **TYPICAL SPECIFICATIONS**

| PROPERTIES             | VALUES  |
|------------------------|---------|
| Min. Temperature       | -200°C  |
| Max. Steam Temperature | 650°C   |
| Max. Temperature       | 430°C   |
| Max. Static Pressure   | 300 Bar |
| pH Range               | 0-14    |

This packing should not be subjected to maximums of temperature, pressure and speed simultaneously.

 KLINGER RUNCORN

 Tel:
 01928 577 030

 Fax:
 01928 575 233

 KLINGER SOUTHAMPTON

 Tel:
 02380 611 855

 Fax:
 02380 610 360