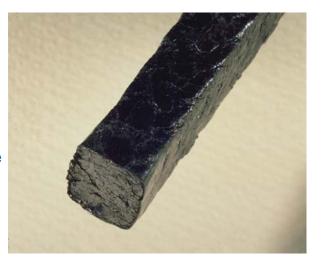

# KLINGER TOPLINE K3222W Inconel® Reinforced Exfoliated Graphite Ribbon Packing

High performance valve pump packing for high pressure, high temperature applications. Offering excellent sealing and operational reliability for both Original Equipment Manufacturers and plant users alike.

The inclusion of Inconel wire reinforcement ensures that K3222W has excellent dimensional stability and will operate under high stress conditions.

Klinger TopLine packing range has been selected to provide users with gland sealing products that meet today's demanding services, offering effective and trouble-free sealing during application. To achieve this goal we have selected the best materials and the best production methods.