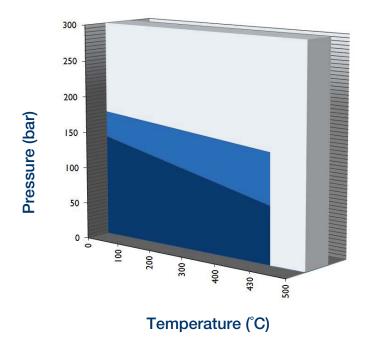

## TYPICAL SPECIFICATIONS

| PROPERTIES             | VALUES  |
|------------------------|---------|
| Min. Temperature       | -240°C  |
| Max. Steam Temperature | 650°C   |
| Max. Temperature       | 430°C   |
| Max. Static Pressure   | 200 Bar |
| Max. Dynamic Pressure  | 8 Bar   |
| Max. Speed             | 20 m/s  |
| pH Range               | 0-14    |

This packing should not be subjected to maximums of temperature, pressure and speed simultaneously.

KLINGER RUNCORN KLINGER IMMINGHAM Tel: 01928 577 030 Tel: 01469 575 289 Fax: 01928 575 233 Fax: 08449 676 779 KLINGER MIDDLESBROUGH KLINGER SOUTHAMPTON Tel: 02380 611 855 Tel: 01642 220 289 Fax: 02380 610 360 Fax: 01642 220 290 KLINGER GRANGEMOUTH KLINGER ABERDEEN Tel: 01224 772 962 Tel: 01324 472 231 Fax: 01224 772 953 Fax: 01324 482 111