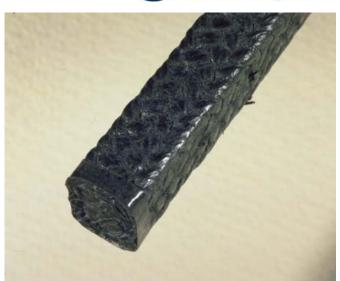

A carbon based high performance multiservice packing for both valve and pump applications.

Klinger TopLine packing range has been selected to provide users with gland sealing products that meet today's demanding services, offering effective and trouble-free sealing during application. To achieve this goal we have selected the best materials and the best production methods.

## **GENERAL PROPERTIES**

- » Virtually resistant to all media over an extensive range of pressures and temperatures.
- » An economic alternative to pure graphite packings while offering reliable sealing performance in both valve and pump applications.
- » The addition of graphite improves the packings overall capability in dynamic applications and also acts as a further blocking agent to improve sealing.
- » Can be used as a header and footer ring for graphite ribbon packings like K3222 and K3222W