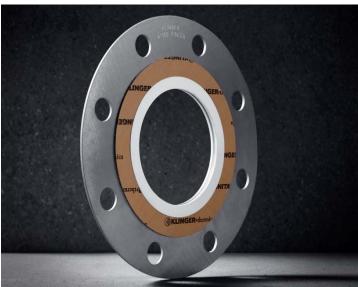

Simple to install, the Safeguard limits further corrosion, giving asset managers and engineers essential quality assurance and cost savings.

- » Klinger Safeguard uses Thermica outer facing which is a CNAF fibre; using mica and NBR binder offers high flexibility, high temperature resistance and excellent compatibility across a broad range of chemicals. The ePTFE inner corrosioncompensating zone helps to fill voids at the gasket bore and reduce the likelihood of further corrosion.
- » Regular corrosion inspection activities can be completed with the knowledge that joints can be remade even if corroded flanges are evident. This is facilitated with the Klinger Safeguard without the need for expensive and disruptive flange replacement machining.
- » The risk of leaks is reduced, minimising the environmental impact of any installation.
- » Halts in production are also reduced. avoiding major loss of revenue.

### **PROPERTIES**

- » Continuous service up to 260°C
- Suitable for RTJ, RF and mismatched RF to RTJ flanges
- Suitable for pressure ratings from Class 150 to 2500
- Compressed fibre facings of mica & synthetic fibres bound with NBR on a high strength metallic core
- Excellent chemical resistance
- 3xA anti-stick finish

# TESTS AND CERTIFICATIONS FOR KLINGER **THERMICA**

- Fire-safe to DIN EN ISO 10497 / API 607
- Fire-safe to API 6FB
- BS 7531 Grade AX