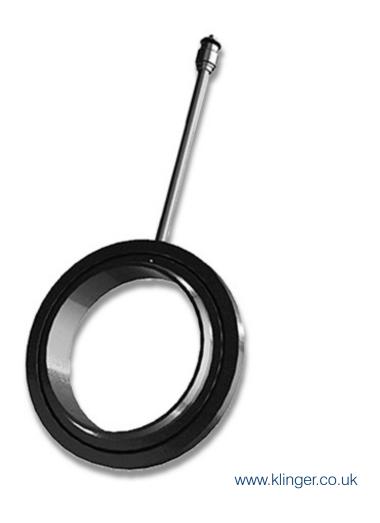

Reverse Integrity Gaskets for clamped connections

# KLINGER SENTRY SR

Reverse Integrity Gaskets

A safe, high integrity seal that provides operators with the ability to test the integrity of a clamped connection. The Sentry SR helps reduce the requirement of large volumes of Nitrogen or other test medias and reduce down time significantly, whilst maximising plant up time, efficiency and safety when carrying out integrity and pressure tests.

### **APPLICATIONS**

Specifically designed for Hub / Clamp Connections to provide reassurance that the seal ring has been installed correctly within the hub unit. Based on original seal ring dimensions the Sentry SR has been rated upto 5000psi by global operators.