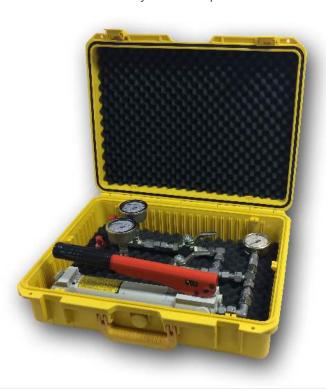

Reverse Integrity Gaskets for clamped connections





# KLINGER SENTRY SR

Reverse Integrity Gaskets

A safe, high integrity seal that provides operators with the ability to test the integrity of a clamped connection. The Sentry SR helps reduce the requirement of large volumes of Nitrogen or other test medias and reduce down time significantly, whilst maximising plant up time, efficiency and safety when carrying out integrity and pressure tests.

### **APPLICATIONS**

Specifically designed for Hub / Clamp Connections to provide reassurance that the seal ring has been installed correctly within the hub unit. Based on original seal ring dimensions the Sentry SR has been rated upto 5000psi by global operators.

## **ASSOCIATED EQUIPMENT & SERVICES**

Sentry Test Plug



Sentry Test Pump



#### **HEAD OFFICE**

KLINGER Ltd Wharfedale Road Euroway Trading Estate Bradford BD4 6SG Tel: 01274 688 222 Fax: 01274 688 549 www.klinger.co.uk enquiries@klingeruk.co.uk

#### KLINGER RUNCORN

Tel: 01928 577 030 Fax: 01928 575 233

## KLINGER SOUTHAMPTON

Tel: 02380 611 855 Fax: 02380 610 360 **KLINGER ABERDEEN** 

Tel: 01224 772 962 Fax: 01224 772 953

#### KLINGER IMMINGHAM

Tel: 08449 676 778 Fax: 08449 676 779

## KLINGER MIDDLESBROUGH

Tel: 01642 220 289 Fax: 01642 220 290

**KLINGER GRANGEMOUTH** Tel: 01324 472 231

Fax: 01324 482 111