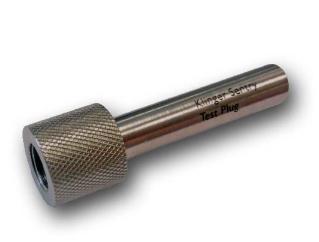

Reverse Integrity Gaskets for clamped connections





# KLINGER SENTRY SR

Reverse Integrity Gaskets

A safe, high integrity seal that provides operators with the ability to test the integrity of a clamped connection. The Sentry SR helps reduce the requirement of large volumes of Nitrogen or other test medias and reduce down time significantly, whilst maximising plant up time, efficiency and safety when carrying out integrity and pressure tests.

### **APPLICATIONS**

Specifically designed for Hub / Clamp Connections to provide reassurance that the seal ring has been installed correctly within the hub unit. Based on original seal ring dimensions the Sentry SR has been rated upto 5000psi by global operators.

## **ASSOCIATED EQUIPMENT & SERVICES**

Sentry Test Plug



Sentry Test Pump



#### **HEAD OFFICE**

KLINGER Ltd Wharfedale Road Euroway Trading Estate Bradford BD4 6SG Tel: 01274 688 222 Fax: 01274 688 549 www.klinger.co.uk enquiries@klingeruk.co.uk

#### KLINGER RUNCORN

Tel: 01928 577 030 Fax: 01928 575 233

## KLINGER SOUTHAMPTON

Tel: 02380 611 855 Fax: 02380 610 360 **KLINGER ABERDEEN** 

Tel: 01224 772 962 Fax: 01224 772 953

#### KLINGER IMMINGHAM

Tel: 08449 676 778 Fax: 08449 676 779

## KLINGER MIDDLESBROUGH

Tel: 01642 220 289 Fax: 01642 220 290

**KLINGER GRANGEMOUTH** Tel: 01324 472 231

Fax: 01324 482 111